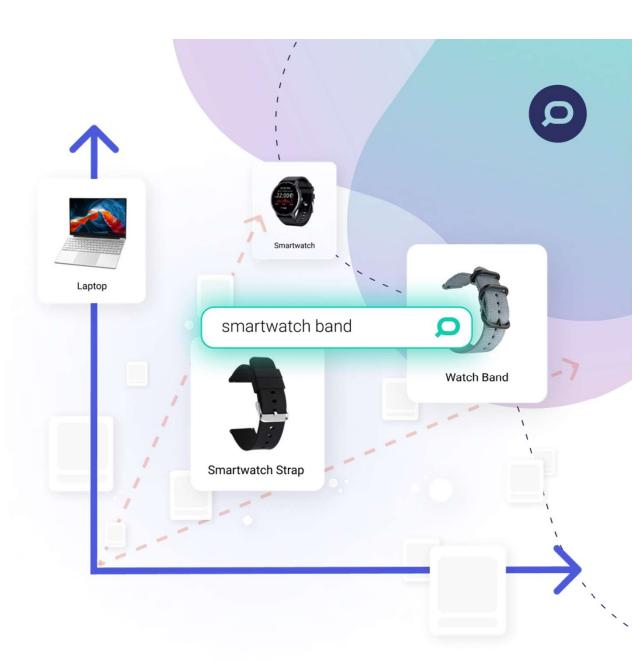

-----|------------------|--|
| SZUKASZ:'DRES CHLOPIECY'                | 2 🗸                                     | Sortuj: Trafność |  |
| 0                                       |                                         |                  |  |
| czapka zimowa<br>chłopięca<br>19,99 PLN | czapka zimowa<br>chłopięca<br>19,99 PLN |                  |  |
| Dodaj do koszyka                        | Dodaj do koszyka                        |                  |  |
|                                         |                                         |                  |  |

# **Vector Search**



# Vector Search Galaxy







# **Vector Search**

- Latest development in search technology
- Understands a wider range of queries
- Returns more relevant results
- Mathematical representation of language



# Al Search Helps with All These



Improving search result accuracy

User intent understanding

Business results at scale

~

Reduce manual merchandizing work



Source: Coleman Parkes, B2C E-commerce Site Search Trends 2024 Countries surveyed: US, DE, UK, FR, AU

# Personalization

# prefixbox

# Which Types Of Personalization Do You Use?

Personalized shopper profile

Product recommendations

Personalized email messaging

Personalized text (SMS) messaging

Saved (items) for later

Conversational commerce

Post-checkout personalization

| 56%         |  |  |
|-------------|--|--|
| 46%         |  |  |
| 40%         |  |  |
| 34%         |  |  |
| <b>29</b> % |  |  |
| 28%         |  |  |
| 20%         |  |  |

Source: Coleman Parkes, B2C E-commerce Site Search Trends 2024 Countries sur