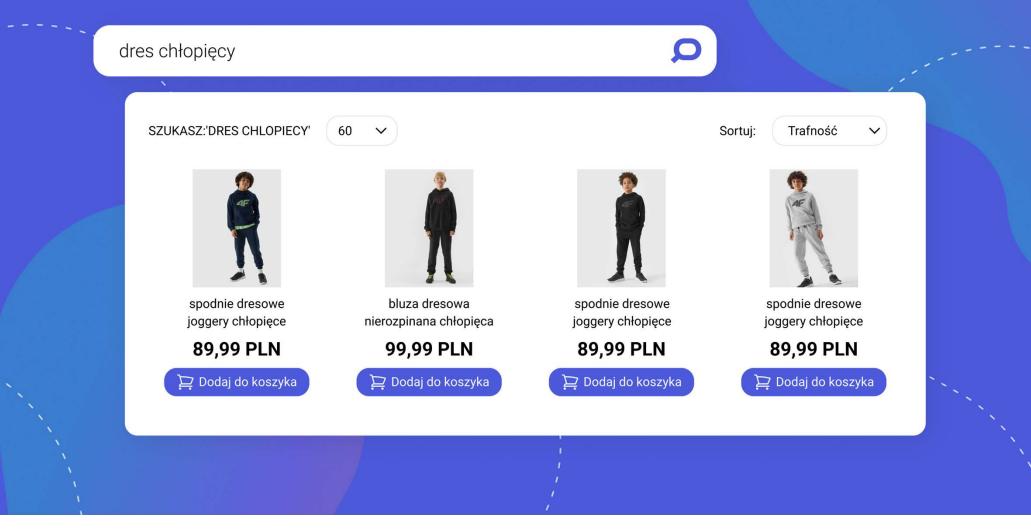

# **Text Search**

| dres chłopięcy                          |                                         | <br>Q            |  |
|-----------------------------------------|-----------------------------------------|------------------|--|
| SZUKASZ:'DRES CHLOPIECY'                | 2 🗸                                     | Sortuj: Trafność |  |
| 0                                       |                                         |                  |  |
| czapka zimowa<br>chłopięca<br>19,99 PLN | czapka zimowa<br>chłopięca<br>19,99 PLN |                  |  |
| Dodaj do koszyka                        | Dodaj do koszyka                        |                  |  |
|                                         |                                         |                  |  |