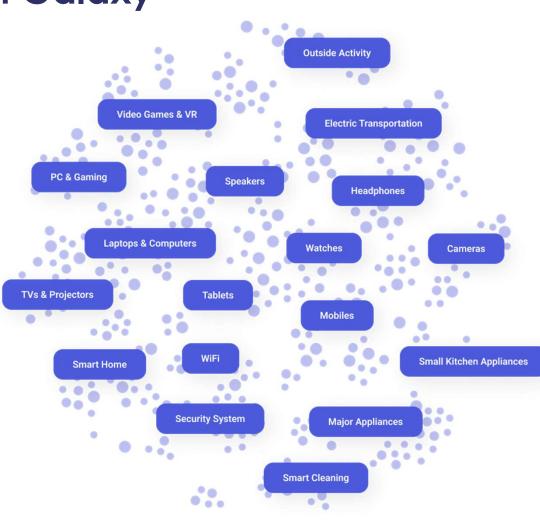

es chłopięcy                          |                                         | <br>Q            |  |
|-----------------------------------------|-----------------------------------------|------------------|--|
| SZUKASZ:'DRES CHLOPIECY'                | 2 🗸                                     | Sortuj: Trafność |  |
| 0                                       |                                         |                  |  |
| czapka zimowa<br>chłopięca<br>19,99 PLN | czapka zimowa<br>chłopięca<br>19,99 PLN |                  |  |
| Dodaj do koszyka                        | Dodaj do koszyka                        |                  |  |
|                                         |                                         |                  |  |

# **Vector Search**



# Vector Search Galaxy







# **Vector Search**

- Latest development in search technology
- Understands a wider range of queries
- Returns more relevant results
- Mathematical representation of language



# Al Search Helps with All These



Improving search result accuracy

User intent understanding

Business results at scale

~

Reduce manual merchandizing work



Source: Coleman Parkes, B2C E-commerce Site Search Trends 2024 Countries surveyed: US, DE, UK, FR, AU

# Personalization

# prefixbox

# Which Types Of Personalization Do You Use?

Personalized shopper profile

Product recommendations

Personalized email messaging

Personalized text (SMS) messaging

Saved (items) for later

Conversational commerce

Post-checkout personalization

| 56%         |  |  |
|-------------|--|--|
| 46%         |  |  |
| 40