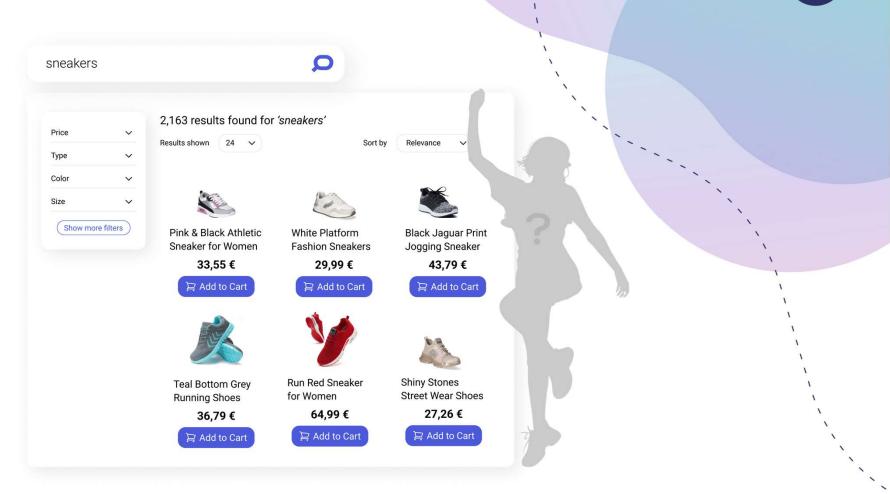

h result accuracy

User intent understanding

Business results at scale

~

Reduce manual merchandizing work



Source: Coleman Parkes, B2C E-commerce Site Search Trends 2024 Countries surveyed: US, DE, UK, FR, AU

# Personalization

# prefixbox

# Which Types Of Personalization Do You Use?

Personalized shopper profile

Product recommendations

Personalized email messaging

Personalized text (SMS) messaging

Saved (items) for later

Conversational commerce

Post-checkout personalization

| 56%         |  |  |
|-------------|--|--|
| 46%         |  |  |
| 40%         |  |  |
| 34%         |  |  |
| <b>29</b> % |  |  |
| 28%         |  |  |
| 20%         |  |  |

Source: Coleman Parkes, B2C E-commerce Site Search Trends 2024 Countries surveyed: US, DE, UK, FR, AU

# **No Personalization**



Q



# 1:1 Search Personalization with CDP



``

``

# Al in Product Recommendations



# Image Similarity



# **Vector Recommendations**



### Wireless WIFI Pink Smart Watch for Women

\* \* \* \* 1.5 (348)

- Screen size: 1.85 inches
- Screen resolution: 240X280
- System requirements: Support Android 5.1 and above, IOS 8.2 and above mobile phones, support Wireless 4.0
- Battery capacity: 250mAh

Waterproof Fitness

169,99€

🔁 Add to Cart

Tracker

### In stock

**Elegant Smart Watch** 

213,39 €

Add to Cart

with Touch Screen

120,39 €





Add to Cart

Fitness And Health Tracker

132,99 €

Add to Cart



# Thank you

www.prefixbox.com



### Janos Szabados Sales Director

Email: janos@prefixbox.com Phone: +36 70 617 6161