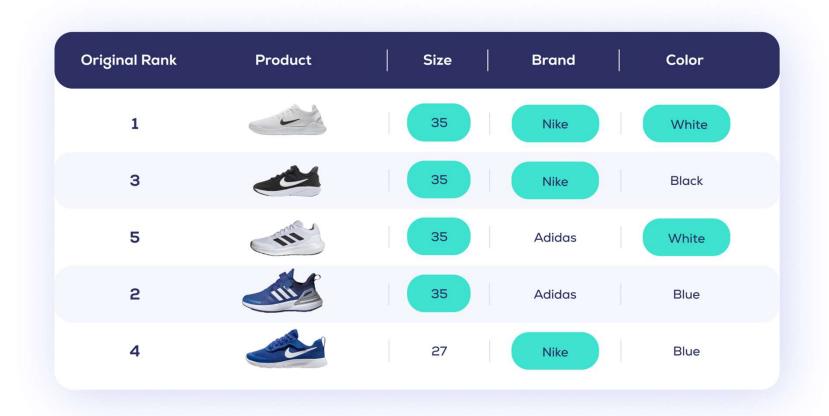

Business results at scale

~

Reduce manual merchandizing work



Source: Coleman Parkes, B2C E-commerce Site Search Trends 2024 Countries surveyed: US, DE, UK, FR, AU

# Personalization

# prefixbox

# Which Types Of Personalization Do You Use?

Personalized shopper profile

Product recommendations

Personalized email messaging

Personalized text (SMS) messaging

Saved (items) for later

Conversational commerce

Post-checkout personalization

| 56%         |  |  |
|-------------|--|--|
| 46%         |  |  |
| 40%         |  |  |
| 34%         |  |  |
| <b>29</b> % |  |  |
| 28%         |  |  |
| 20%         |  |  |

Source: Coleman Parkes, B2C E-commerce Site Search Trends 2024 Countries surveyed: US, DE, UK, FR, AU

# **No Personalization**



Q



# 1:1 Search Personalization with CDP



``

``

# Al in Product Recommendations



# Image Similarity



# **Vector Recommendations**



### Wireless WIFI Pink Smart Watch for Women

\* \* \* \* 1.5 (348)

- Screen size: 1.85 inches
- Screen resolution: 240X280
- System requirements: Support Android 5.1 and above, IOS 8.2 and above mobile phones, support Wireless 4.0
- Battery capacity: 250mAh

Waterproof Fitness

169,99€

🔁 Add to Cart

Tracker

### In stock

**Elegant Smart Watch** 

213,39 €

Add to Cart

with Touch Screen

120,39 €





Add to Cart

Fitness And Health Tracker

132,99 €

Add to Cart



# Thank you

www.prefixbox.com



### Janos Szabados Sales Director

Email: janos@prefixbox.com Phone: +36 70 617 6161