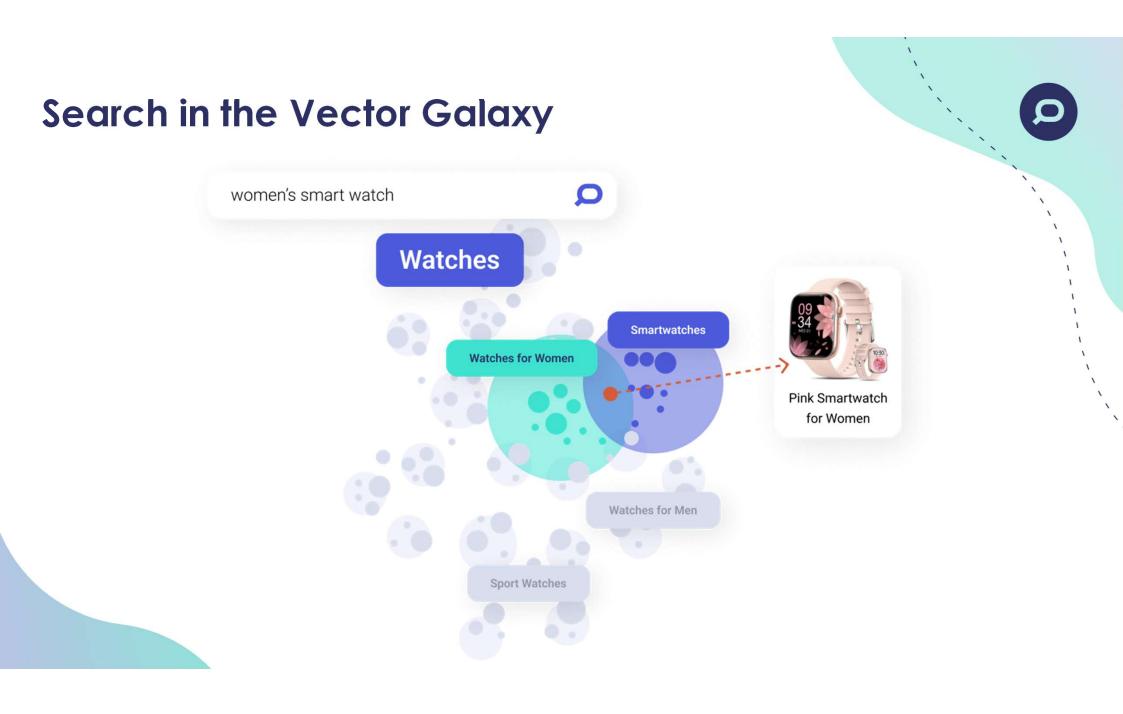

hłopięcy                          |                                         | <br>Q            |  |
|-----------------------------------------|-----------------------------------------|------------------|--|
| SZUKASZ:'DRES CHLOPIECY'                | 2 🗸                                     | Sortuj: Trafność |  |
| 0                                       |                                         |                  |  |
| czapka zimowa<br>chłopięca<br>19,99 PLN | czapka zimowa<br>chłopięca<br>19,99 PLN |                  |  |
| Dodaj do koszyka                        | Dodaj do koszyka                        |                  |  |
|                                         |                                         |                  |  |

# **Vector Search**



# Vector Search Galaxy







# **Vector Search**

- Latest development in search technology
- Understands a wider range of queries
- Returns more relevant results
- Mathematical representation of language



# Al Search Helps with All These



Improving search result accuracy

User intent understanding

Business results at scale

~

Reduce manual merchandizing work



Source: Coleman Parkes, B2C E-commerce Site Search Trends 2024 Countries surveyed: US, DE, UK, FR, AU

# Personalization

# prefixbox

# Which Types Of Personalization Do You Use?

Personalized shopper profile

Product recommendations

Personalized email messaging

Personalized text (SMS) messaging

Saved (items) for later

Conversational commerce

Post-checkout personalization

| 56%         |  |  |
|-------------|--|--|
| 46%         |  |  |
| 40%