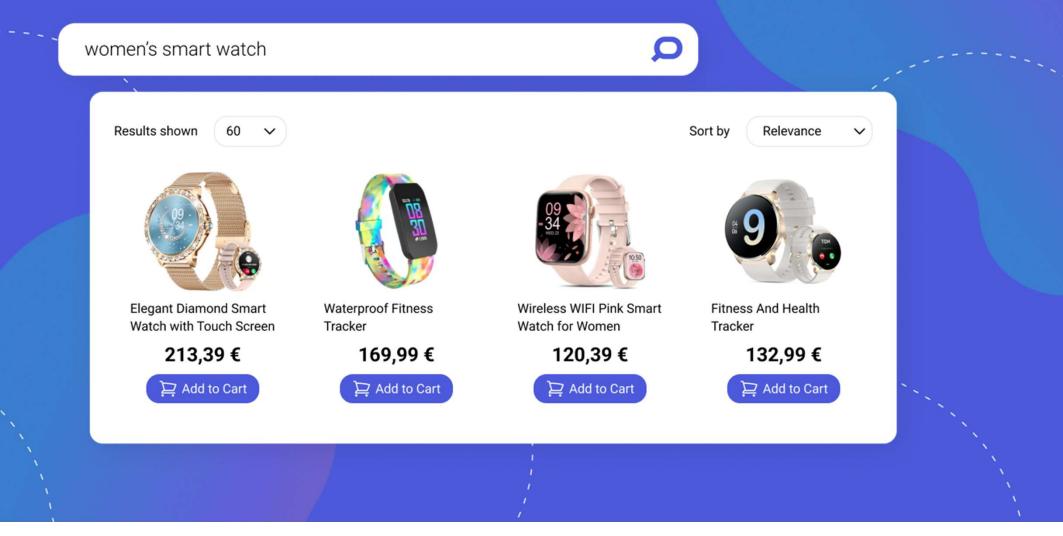

# **Vector Search**

# Vector Search Galaxy

# **Vector Search**

- Latest development in search technology
- Understands a wider range of queries
- Returns more relevant results
- Mathematical representation of language

### Wireless WIFI Pink Smart Watch for Women

\* \* \* \* 1.5 (348)

- Screen size: 1.85 inches
- Screen resolution: 240X280
- System requirements: Support Android 5.1 and above, IOS 8.2 and above mobile phones, support Wireless 4.0
- Battery capacity: 250mAh

Waterproof Fitness

169,99€

🔁 Add to Cart

Tracker

### In stock

**Elegant Smart Watch** 

213,39 €

Add to Cart

with Touch Screen

120,39 €

Add to Cart

Fitness And Health Tracker

132,99 €

Add to Cart