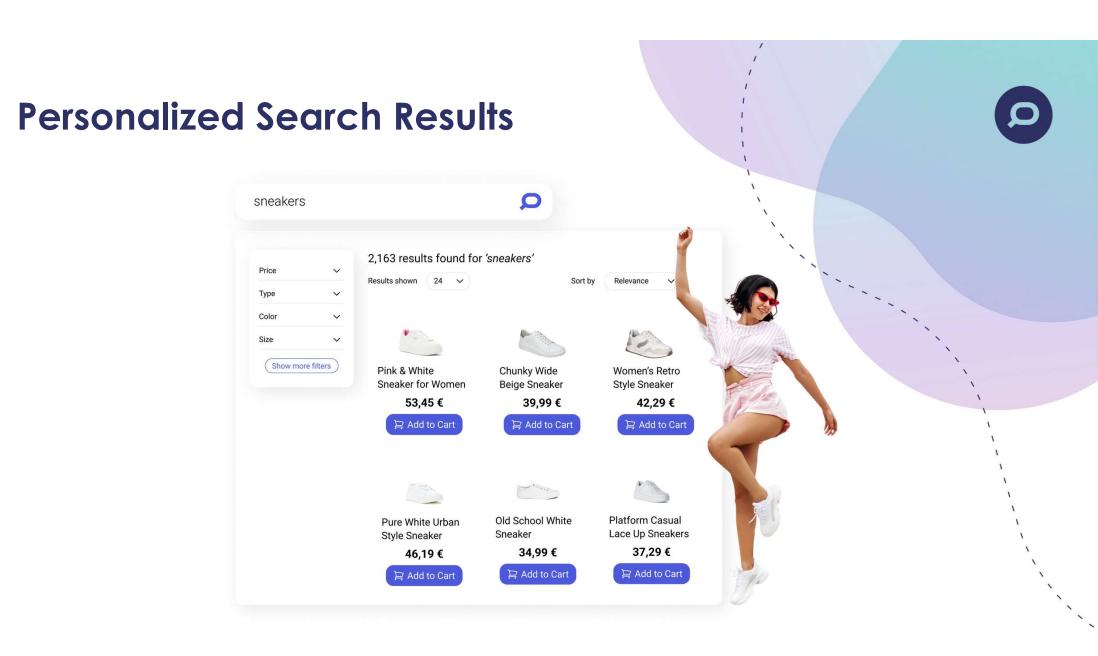

# Personalization

# Which Types Of Personalization Do You Use?

Personalized shopper profile

Product recommendations

Personalized email messaging

Personalized text (SMS) messaging

Saved (items) for later

Conversational commerce