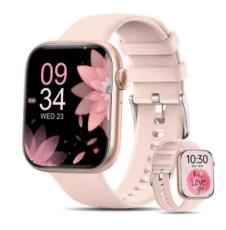

### Wireless WIFI Pink Smart Watch for Women

\* \* \* \* 1.5 (348)

- Screen size: 1.85 inches
- Screen resolution: 240X280
- System requirements: Support Android 5.1 and above, IOS 8.2 and above mobile phones, support Wireless 4.0
- Battery capacity: 250mAh